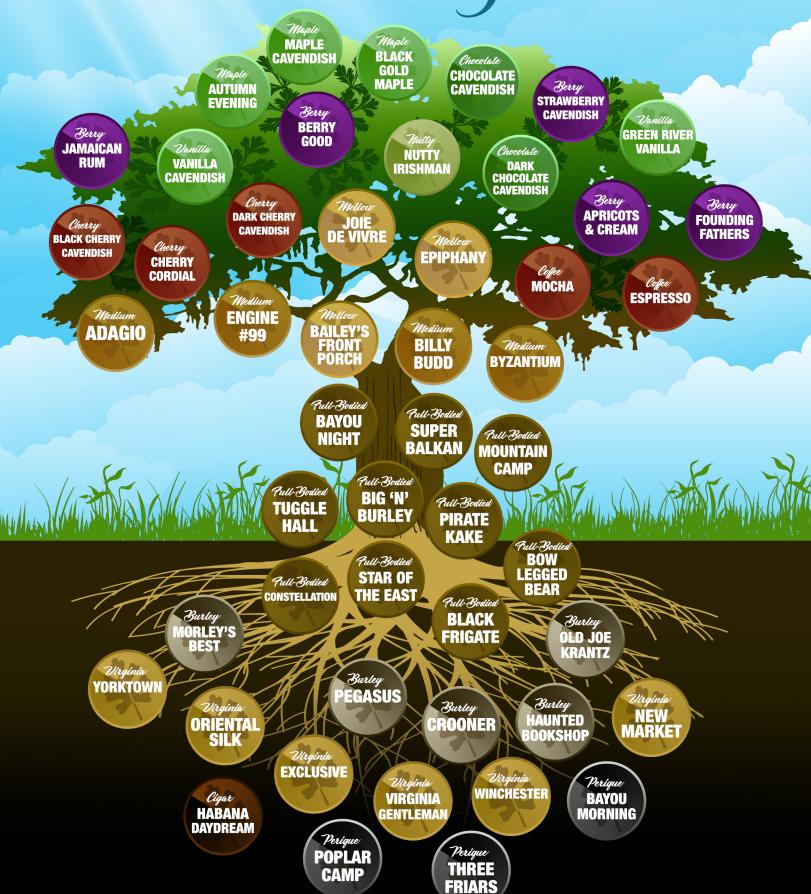

## **Aromatic**

| MAPLE                            | AUTUMN EVENING                                                                                               |
|----------------------------------|--------------------------------------------------------------------------------------------------------------|
| MAPLE                            | BLACK GOLD MAPLE                                                                                             |
| MAPLE                            | MAPLE CAVENDISH                                                                                              |
| VANILLA                          | GREEN RIVER VANILLA                                                                                          |
| VANILLA                          | VANILLA CAVENDISH                                                                                            |
| NUTTY                            | NUTTY IRISHMAN                                                                                               |
| COFFEE                           | ESPRESSO                                                                                                     |
| COFFEE                           | MOCHA                                                                                                        |
| CHOCOLATE                        | CHOCOLATE CAVENDISH                                                                                          |
|                                  |                                                                                                              |
| CHOCOLATE                        | DARK CHOCOLATE CAVENDISH                                                                                     |
| CHOCOLATE<br>CHERRY              |                                                                                                              |
|                                  | DARK CHOCOLATE CAVENDISH                                                                                     |
| CHERRY                           | DARK CHOCOLATE CAVENDISH CHERRY CORDIAL                                                                      |
| CHERRY<br>CHERRY                 | DARK CHOCOLATE CAVENDISH CHERRY CORDIAL DARK CHERRY CAVENDISH                                                |
| CHERRY<br>CHERRY<br>CHERRY       | DARK CHOCOLATE CAVENDISH CHERRY CORDIAL DARK CHERRY CAVENDISH BLACK CHERRY CAVENDISH                         |
| CHERRY CHERRY CHERRY BERRY       | DARK CHOCOLATE CAVENDISH CHERRY CORDIAL DARK CHERRY CAVENDISH BLACK CHERRY CAVENDISH BERRY GOOD              |
| CHERRY CHERRY CHERRY BERRY BERRY | DARK CHOCOLATE CAVENDISH CHERRY CORDIAL DARK CHERRY CAVENDISH BLACK CHERRY CAVENDISH BERRY GOOD JAMAICAN RUM |

## Smoky

| MIELLUW     | EPIPRANT             |
|-------------|----------------------|
| MELLOW      | BAILEY'S FRONT PORCH |
| MELLOW      | JOIE DE VIVRE        |
| MEDIUM      | BYZANTIUM            |
| MEDIUM      | ADAGIO               |
| MEDIUM      | ENGINE #99           |
| MEDIUM      | BILLY BUDD           |
| FULL-BODIED | BAYOU NIGHT          |
| FULL-BODIED | SUPER BALKAN         |
| FULL-BODIED | BIG 'N' BURLEY       |
| FULL-BODIED | TUGGLE HALL          |
| FULL-BODIED | MOUNTAIN CAMP        |
| FULL-BODIED | BOW LEGGED BEAR      |
| FULL-BODIED | PIRATE KAKE          |
| FULL-BODIED | BLACK FRIGATE        |
| FULL-BODIED | CONSTELLATION        |
| FULL-BODIED | STAR OF THE EAST     |
|             |                      |

## Natural

| BURLEY   | HAUNTED BOOKSHOP   |
|----------|--------------------|
| BURLEY   | OLD JOE KRANTZ     |
| BURLEY   | CROONER            |
| BURLEY   | PEGASUS            |
| BURLEY   | MORLEY'S BEST      |
| CIGAR    | HABANA DAYDREAM    |
| VIRGINIA | YORKTOWN           |
| VIRGINIA | ORIENTAL SILK      |
| VIRGINIA | EXCLUSIVE          |
| VIRGINIA | VIRGINIA GENTLEMAN |
| VIRGINIA | WINCHESTER         |
| VIRGINIA | NEW MARKET         |
| PERIQUE  | BAYOU MORNING      |
| PERIQUE  | THREE FRIARS       |
| PERIQUE  | POPLAR CAMP        |
|          |                    |
|          |                    |
|          |                    |